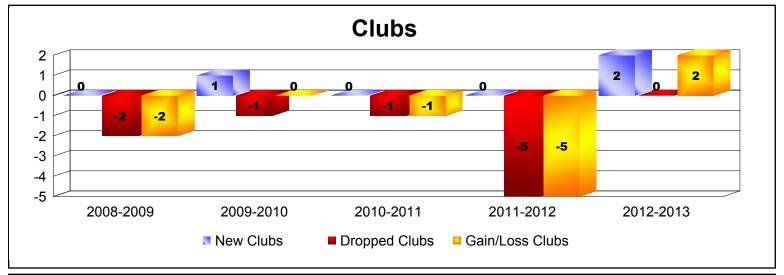

District LB 1

As of June 2013 Cumulative

| Year      | New<br>Clubs | Dropped<br>Clubs | Gain/<br>Loss<br>Clubs | New<br>Members | Charter<br>Members | Reinstate<br>Members | Transfer<br>Members | Total<br>Member<br>Added | Total<br>Members<br>Dropped | Gain/<br>Loss<br>Members |
|-----------|--------------|------------------|------------------------|----------------|--------------------|----------------------|---------------------|--------------------------|-----------------------------|--------------------------|
| 2008-2009 | 0            | -2               | -2                     | 130            | 0                  | 10                   | 6                   | 146                      | -161                        | -15                      |
| 2009-2010 | 1            | -1               | 0                      | 132            | 23                 | 12                   | 2                   | 169                      | -139                        | 30                       |
| 2010-2011 | 0            | -1               | -1                     | 108            | 0                  | 5                    | 1                   | 114                      | -153                        | -39                      |
| 2011-2012 | 0            | -5               | -5                     | 123            | 0                  | 8                    | 0                   | 131                      | -133                        | -2                       |
| 2012-2013 | 2            | 0                | 2                      | 213            | 48                 | 9                    | 3                   | 273                      | -126                        | 147                      |
| Average   | 1            | -2               | -1                     | 141            | 14                 | 9                    | 2                   | 167                      | -142                        | 24                       |