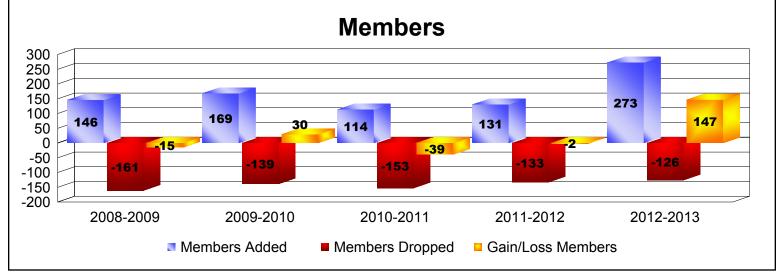

District LB 1

As of June 2013 Cumulative

| Year      | New<br>Clubs | Dropped<br>Clubs | Gain/<br>Loss<br>Clubs | New<br>Members | Charter<br>Members | Reinstate<br>Members | Transfer<br>Members | Total<br>Member<br>Added | Total<br>Members<br>Dropped | Gain/<br>Loss<br>Members |
|-----------|--------------|------------------|------------------------|----------------|--------------------|----------------------|---------------------|--------------------------|-----------------------------|--------------------------|
| 2008-2009 | 0            | -2               | -2                     | 130            | 0                  | 10                   | 6                   | 146                      | -161                        | -15                      |
| 2009-2010 | 1            | -1               | 0                      | 132            | 23                 | 12                   | 2                   | 169                      | -139                        | 30                       |
| 2010-2011 | 0            | -1               | -1                     | 108            | 0                  | 5                    | 1                   | 114                      | -153                        | -39                      |
| 2011-2012 | 0            | -5               | -5                     | 123            | 0                  | 8                    | 0                   | 131                      | -133                        | -2                       |
| 2012-2013 | 2            | 0                | 2                      | 213            | 48                 | 9                    | 3                   | 273                      | -126                        | 147                      |
| Average   | 1            | -2               | -1                     | 141            | 14                 | 9                    | 2                   | 167                      | -142                        | 24                       |